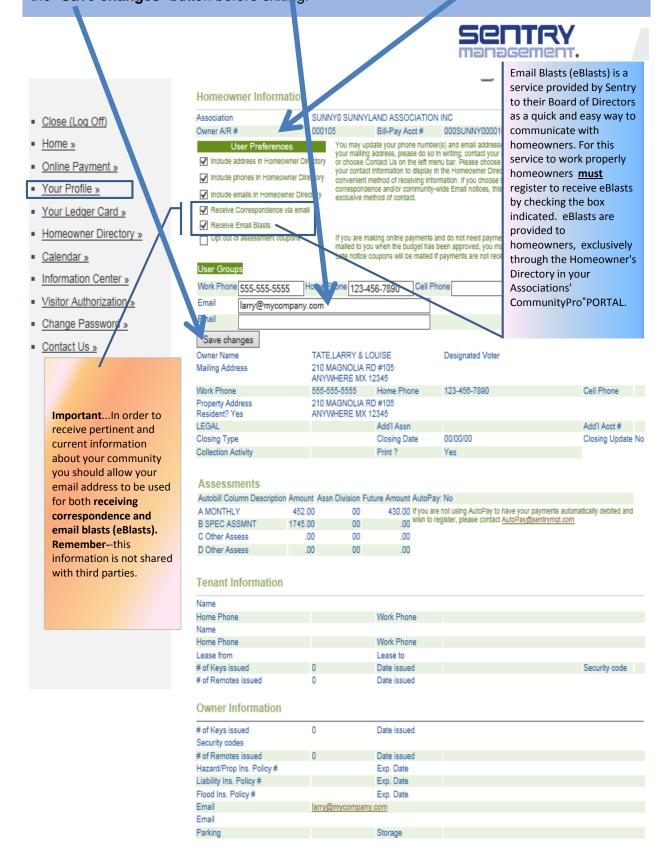

\* We do not collect credit card or bank account information. Payments are handled by third party administrators and applications.

1/18/17 7 of 12

The "Homeowner Profile" button allows you to view information relevant to your personal homeowner account and allows you to update your personal User Preferences (with check marks), phone numbers and email addresses. Be sure to save your changes by clicking the "Save changes" button before exiting.