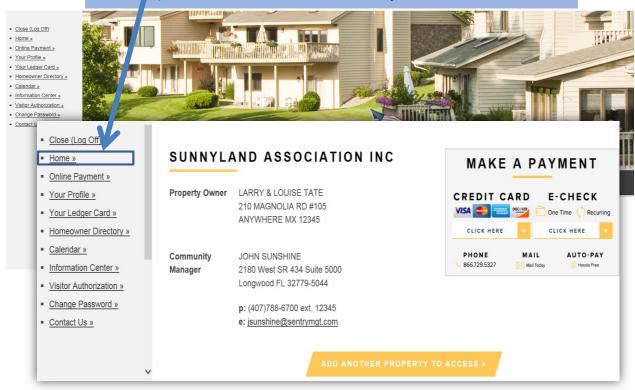

**5. (a)** Once logged in you see **Your Name** and your **Community Manager's** name and to the left of that you see **Menu Items** starting with "**Close (Log Off)**" and ending with "**Contact Us**".

# HOMEOWNER PORTAL NAVIGATION TUTORIAL

The "**Home**" button will bring you back to your first page in the CommunityPro®PORTAL within Your Community Association.

- Close (Log Off)
- Home »
- Online Payment »
- Your Profile »
- Your Ledger Card »
- Homeowner Directory »
- Calendar »
- Information Center »
- Visitor Authorization »
- Change Password »
- Contact Us »