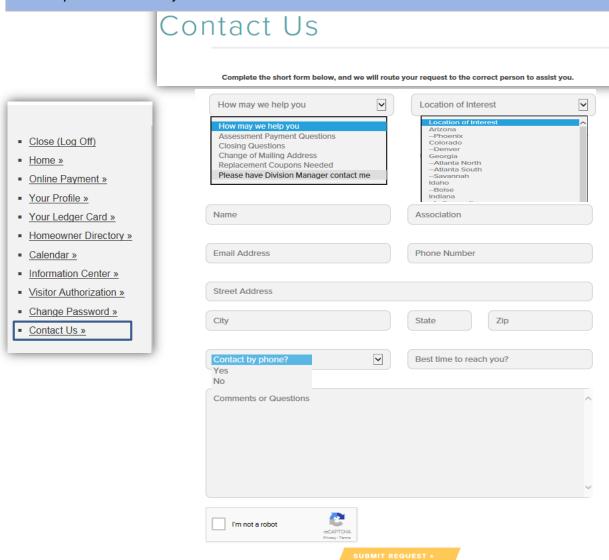

1/18/17 11 of 12

Save Cancel

Contact Us »

**Contact Us -** Just complete the short Form below and we will route your request to the correct person to assist you.