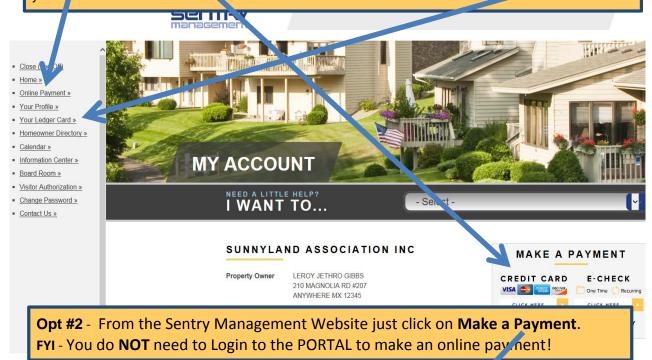

# **HOW TO MAKE PAYMENTS**

Homeowners can make payments from either:
Option #1 - within CommunityPro® PORTAL, OR
Option #2 - the Sentry Management Website

Opt #1 - From your Association's PORTAL the Online Payment Options are available as a Menu Item or as a direct link for your selection. HINT: While in the PORTAL, you can check your current account balance before making your payment. Click on "Your Ledger Card" for your current balance due.

### Domombori

- 1) <u>Prior to</u> making your payment if you need your current balance you should access your **Ledger Card** through the **PORTAL** to view your balance. From the Sentry website click on **My Account** and **Login** to your Association's PORTAL and select Menu Item "**Your Ledger Card**".
- 2) It is **NOT** required to Login within CommunityPro®PORTAL to make your payment.

The "Online Payment" button opens directly to access Online Payment Options. Choose either Credit Card or E-Check. Clicking on either option will take you out of your Association's Portal.

The online Payment Center is available for one-time or recurring credit card and eCheck payments. A service charge is added to credit card payments and Pay-by-Phone payments; there is no charge for eCheck payments.