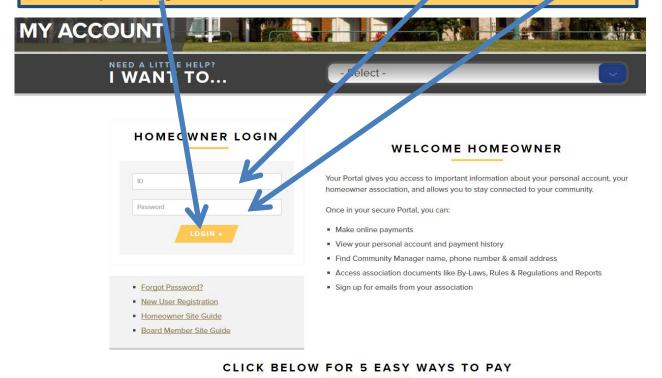

**2.** You are now at the **Homeowner Login Page**. Click on "**New User Registration**" (located under the Homeowner Login button).

# Password Forgot Password? New User Registration Homeowner Site Guide Board Member Site Guide

### WELCOME HOMEOWNER

Your Portal very you access to important information about your personal account, your homeowher association, and allows you to stay connected to your community.

Ince in your secure Portal, you can:

- Make online payments
- View your personal account and payment history
- Find Community Manager name, phone number & email address
- · Access association documents like By-Laws, Rules & Regulations and Reports
- Sign up for emails from your association

### CLICK BELOW FOR 5 EASY WAYS TO PAY

| CREDIT CARD          | E-CHECK              | PHONE        | MAIL       | AUTO-PAY         |
|----------------------|----------------------|--------------|------------|------------------|
| VISA DISCOVER STREET | One Time ( Recurring | 866.729.5327 | Mail Today | (\$) Hassle Free |