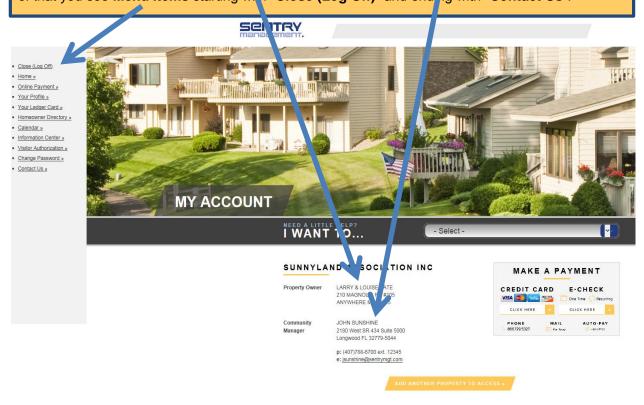

I have read the Terms & Conditions of Use

(c) Put a checkmark in the Box "I have read the Terms..." then click on "Register".

1/18/17 3 of 12

**4.** Now you are registered as a Homeowner and the "**Homeowner Login**" screen will appear again. Simply enter your newly created Login credentials "**User ID (Name)**" and "**Password**" then click on the yellow "**Login**" button.

**5. (a)** Once logged in you see **Your Name** and your **Community Manager's** name and to the left of that you see **Menu Items** starting with "**Close (Log Off)**" and ending with "**Contact Us**".

# **HOW TO MAKE PAYMENTS**

Homeowners can make payments from either:
Option #1 - within CommunityPro® PORTAL, OR
Option #2 - the Sentry Management Website

Opt #1 - From your Association's PORTAL the Online Payment Options are available as a Menu Item or as a direct link for your selection. HINT: While in the PORTAL, you can check your current account balance before making your payment. Click on "Your Ledger Card" for your current balance due.