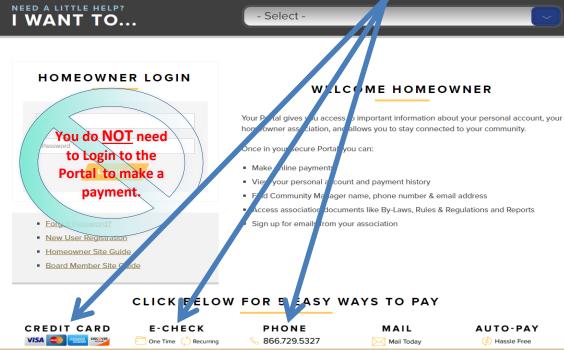

### WELCOME HOMEOWNER

Your Portal very you access to important information about your personal account, your homeowher association, and allows you to stay connected to your community.

Ince in your secure Portal, you can:

- Make online payments
- View your personal account and payment history
- Find Community Manager name, phone number & email address
- · Access association documents like By-Laws, Rules & Regulations and Reports
- Sign up for emails from your association

### CLICK BELOW FOR 5 EASY WAYS TO PAY

| CREDIT CARD          | E-CHECK              | PHONE        | MAIL       | AUTO-PAY         |
|----------------------|----------------------|--------------|------------|------------------|
| VISA DISCOVER STREET | One Time ( Recurring | 866.729.5327 | Mail Today | (\$) Hassle Free |

# **HOW TO MAKE PAYMENTS**

Homeowners can make payments from either:
Option #1 - within CommunityPro® PORTAL, OR
Option #2 - the Sentry Management Website

Opt #1 - From your Association's PORTAL the Online Payment Options are available as a Menu Item or as a direct link for your selection. HINT: While in the PORTAL, you can check your current account balance before making your payment. Click on "Your Ledger Card" for your current balance due.

On the Website both "MY ACCOUNT" and "MAKE A PAYMENT" opens to the "Homeowner Login" page. Simply select a payment option below and follow the prompts. FYI - Regardless of payment method each property has individual coupons and corresponding 16-digit Account numbers. If you have multiple Sentry accounts you must make individual payments to each individual account.

1/18/17 5 of 12

Online Payments are made through third party Vendor Websites separate from Sentry's Website and Portal. Payment options include credit card (Paylease) and E-Check (Union Bank). Since these are Vendor Websites, your unique Sentry Portal Login can NOT be duplicated. In order to make online payments you need to create an additional unique Login credential at the vendor websites. Once you select a payment option, then follow their prompts. Your Association 16-digit Account number(s) is always required to complete any transaction.

### Domombori

- 1) <u>Prior to</u> making your payment if you need your current balance you should access your **Ledger Card** through the **PORTAL** to view your balance. From the Sentry website click on **My Account** and **Login** to your Association's PORTAL and select Menu Item "**Your Ledger Card**".
- 2) It is **NOT** required to Login within CommunityPro®PORTAL to make your payment.